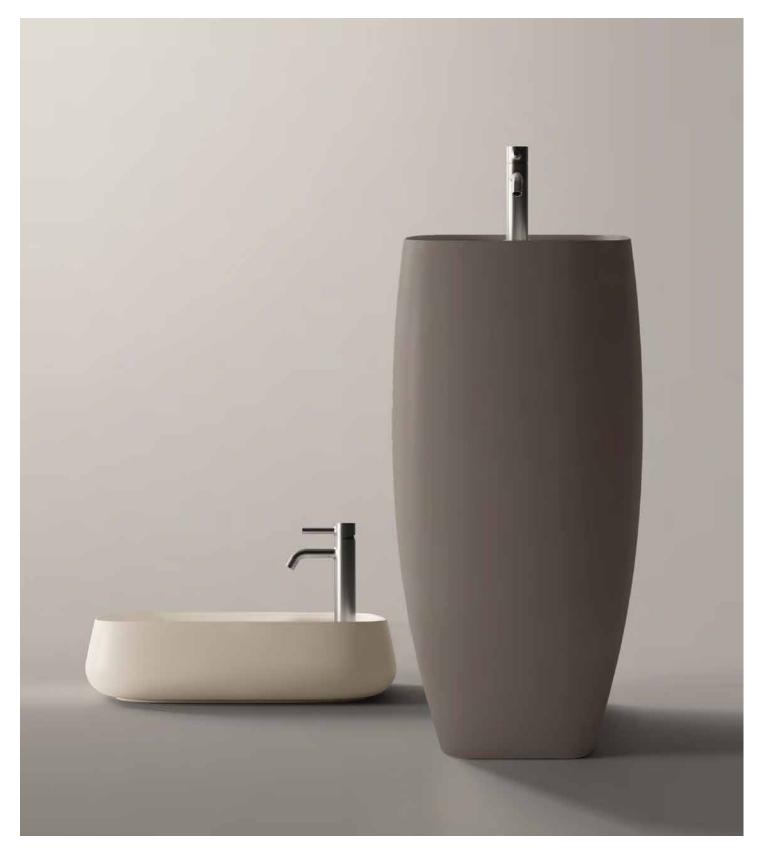

### NUR FREESTANDING BASIN

 $475(L) \times 475(W) \times 910(H)$ 1TH / NO OVERFLOW VITREOUS CHINA

331501\_ \_

### NUR 600 VESSEL BASIN

600(L) × 450(W) × 140(H) 1TH / NO OVERFLOW VITREOUS CHINA

332101\_\_