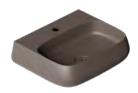

### NUR 550 WALL BASIN

550(L) X 450(W) X 140(H) 1TH / NO OVERFLOW VITREOUS CHINA

### NUR 750 WALL BASIN

750(L) X 450(W) X 140(H) 1TH / NO OVERFLOW VITREOUS CHINA

### NUR 900 WALL BASIN

900(L) X 450(W) X 140(H) 1TH / NO OVERFLOW VITREOUS CHINA