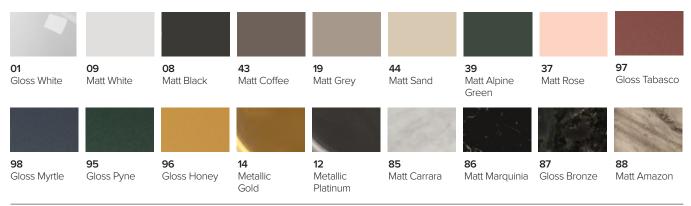

### **ALICE FINISHES**

Select finish code below e.g. Nur 600 Vessel Basin with Honey finish: 33200196

10 Year Guarantee\* Hand Finished Vitreous China Aliglaze+ Thin Edge Design

Sottosquadro Curve (Nur) Made in Italy

### **NUR / HIDE FINISHES**

Select finish code below e.g. Nur 750 Wall Basin with Matt Rose finish: 33170137