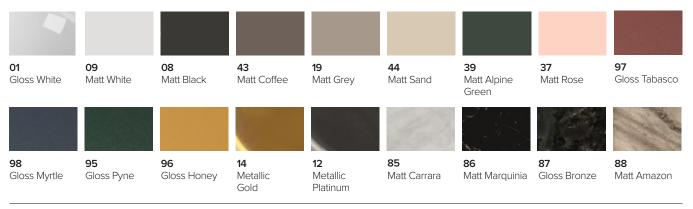

### **ALICE FINISHES**

Select finish code below e.g. Nur 600 Vessel Basin with Honey finish: 33200196

10 Year Guarantee\* Hand Finished Vitreous China Aliglaze+ Thin Edge Design

Sottosquadro Curve (Nur) Made in Italy

### **NUR / HIDE FINISHES**

Select finish code below e.g. Nur 750 Wall Basin with Matt Rose finish: 33170137