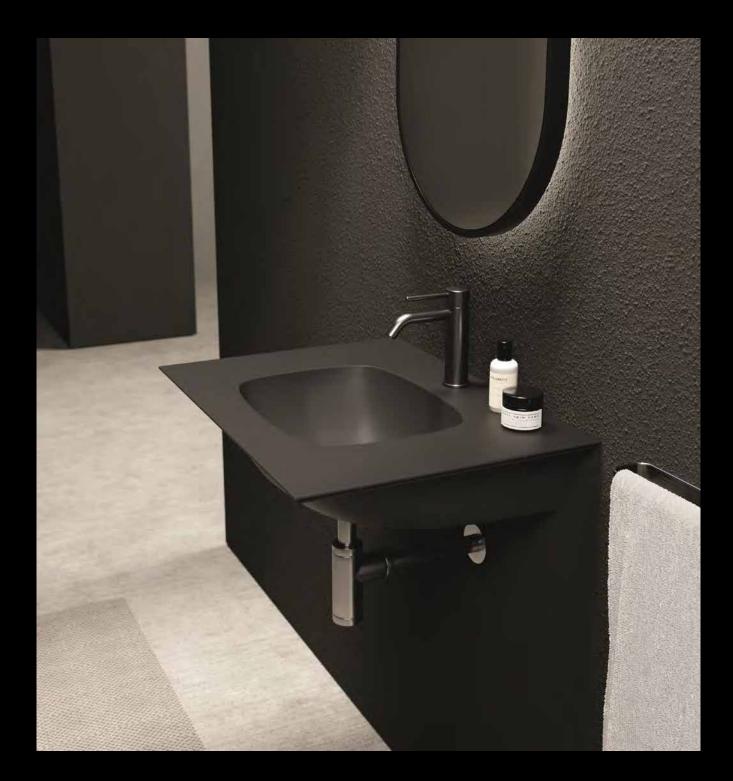

Nur Vessel Basin Finish: Matt Alpine Green Nur 620 Wall Basin Finish: Matt Black

Visit **robertsondesignideas.co.nz** for the extended range.

### THE "SOTTOSQUADRO" CURVE

The NUR collection represents the pinnacle of Italian engineering and sanitary design, with the edges of the Nur washbasin requiring a reinterpretation of the classic casting process to accommodate the "Sottosquadro" curve. Craftsmen a required to gradually remove the plaster molds by hand to allow for a multi-stage drying process. The negative inclination of the edge is unique and represents the renewed ambitious attitude of Alice together with the designer Massimiliano Braconi.