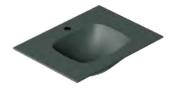

#### NUR 600 VESSEL BASIN

 $600(\mathrm{L})\times400(\mathrm{W})\times145(\mathrm{H})$ 1TH / NO OVERFLOW VITREOUS CHINA

332001\_\_

### NUR 600 VESSEL BASIN

600(L) × 450(W) × 140(H) 1TH / NO OVERFLOW VITREOUS CHINA

332101\_\_