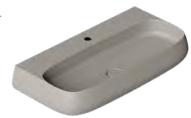

### NUR 1020 WALL BASIN

1020(L) X 460(W) X 167(H) 1TH / NO OVERFLOW VITREOUS CHINA