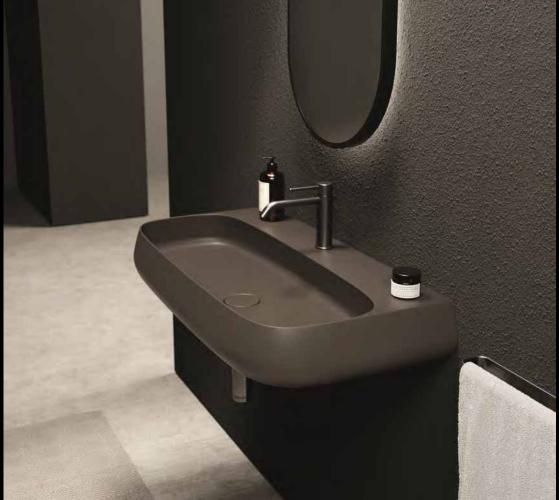

### THE "SOTTOSQUADRO" CURVE

The NUR collection represents the pinnacle of Italian engineering and sanitary design, with the edges of the Nur washbasin requiring a reinterpretation of the classic casting process to accommodate the "Sottosquadro" curve. Craftsmen a required to gradually remove the plaster molds by hand to allow for a multi-stage drying process. The negative inclination of the edge is unique and represents the renewed ambitious attitude of Alice together with the designer Massimiliano Braconi.