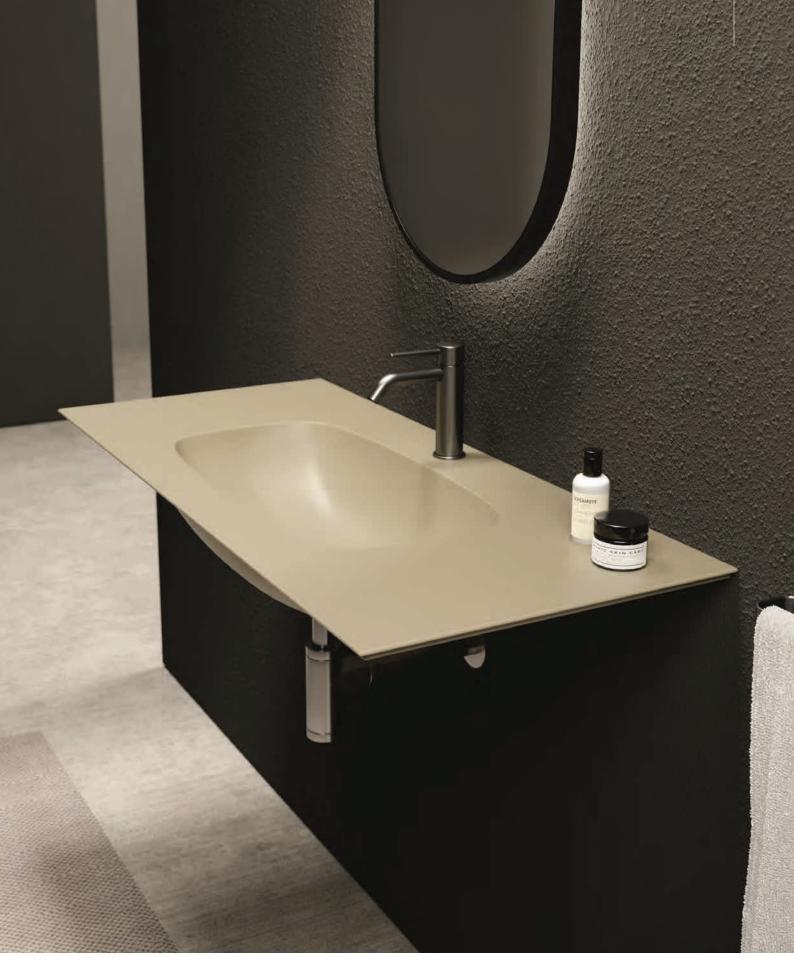

#### NUR 620 WALL BASIN

620(L) X 460(W) X 162(H) 1TH / NO OVERFLOW VITREOUS CHINA

331931\_ \_