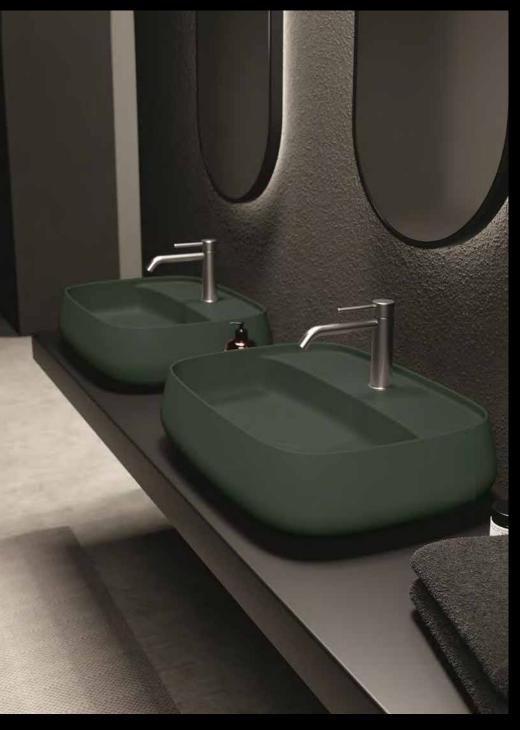

Nur Vessel Basin Finish: Matt Alpine Green Nur 620 Wall Basin Finish: Matt Black

Visit **robertsondesignideas.co.nz** for the extended range.