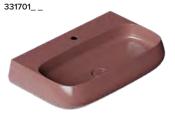

W NOT COMPATIBLE WITH EQUILIBRIUM 351001\_ VESSEL BASIN UNLESS INSTALLED ON EQUILIBRIUM PEDESTAL

NEW

PIL008\_\_

#### **OPTIONAL EXTRA:** EXTENSION FOR FIXING TO PEDESTAL

REQUIRED FOR EQUILIBRIUM 351001\_ VESSEL BASIN WHEN INSTALLED ON EQUILIBRIUM PEDESTAL MPROCL



ALICE EXTENDED BASIN CLICKER WASTE 32MM

COMPATIBLE WITH EQUILIBRIUM 351001\_

NO OVERFLOW

COUNTERTOP

PIL010\_\_



### **ALICE FINISHES**

Select finish code below e.g. Nur 600 Vessel Basin with Honey finish: 33200196





10 Year Guarantee\* Hand Finished Vitreous China Aliglaze+ Thin Edge Design

Sottosquadro Curve (Nur) Made in Italy

### WALL BASINS

### NUR 550 WALL BASIN

550(L) X 450(W) X 140(H) 1TH / NO OVERFLOW VITREOUS CHINA





### NUR 750 WALL BASIN

750(L) X 450(W) X 140(H) 1TH / NO OVERFLOW VITREOUS CHINA



### NUR 900 WALL BASIN

900(L) X 450(W) X 140(H) 1TH / NO OVERFLOW VITREOUS CHINA

### 331601\_\_



#### NUR 620 WALL BASIN

620(L) X 460(W) X 162(H) 1TH / NO OVERFLOW VITREOUS CHINA

331931\_ \_





### NUR 1020 WALL BASIN

1020(L) X 460(W) X 167(H) 1TH / NO OVERFLOW VITREOUS CHINA



### THE "SOTTOSQUADRO" CURVE

The NUR collection represents the pinnacle of Italian engineering and sanitary design, with the edges of the Nur washbasin requiring a reinterpretation of the classic casting process to accommodate the "Sottosquadro" curve. Craftsmen a required to gradually remove the plaster molds by hand to allow for a multi-stage drying process. The negative inclination of the edge is unique and represents the renewed ambitious attitude of Alice together with the designer Massimiliano Bra